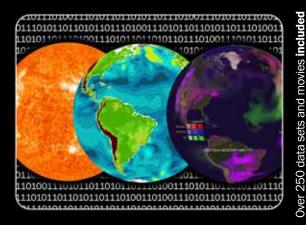

## Distributed by BW Color Prints, LLC

Science On a Sphere (SOS) is a unique technology that uses a combination of high-power computer rendering and video projectors to seamlessly display imagery on a spherical display surface. By projecting images and animations onto a 68 inch sphere, suspended in the middle of a viewing area, audiences can experience global and planetary data with a 360 degree, true 3D perspective unlike they have ever seen before.

Aside from the many free and publicly available data sets for the SOS system (250 included!), BW Color has the experience and expertise to provide custom data set and software development for the SOS system. This includes kiosk development, iPad/iPhone/Android software development, and custom visualization software.