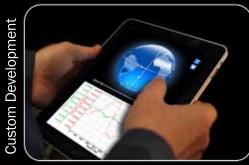

Aside from the many free and publicly available data sets for the SOS system (250 included!), BW Color has the experience and expertise to provide custom data set and software development for the SOS system. This includes kiosk development, iPad/iPhone/Android software development, and custom visualization software.

## **REALTIME** data feeds!

Weather, Earthquakes, Sea Ice, Ozone and more!

Past projects have included:

- Real-time satellite tracking
- iPad-based interactive data analysis
- Music visualization
- SOS system automation
- Live video integration