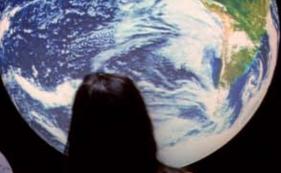

## Distributed by BW Color Prints, LLC

Science On a Sphere (SOS) is a unique technology that uses a combination of high-power computer rendering and video projectors to seamlessly display imagery on a spherical display surface. By projecting images and animations onto a 68 inch sphere, suspended in the middle of a viewing area, audiences can experience global and planetary data with a 360 degree, true 3D perspective unlike they have ever seen before.